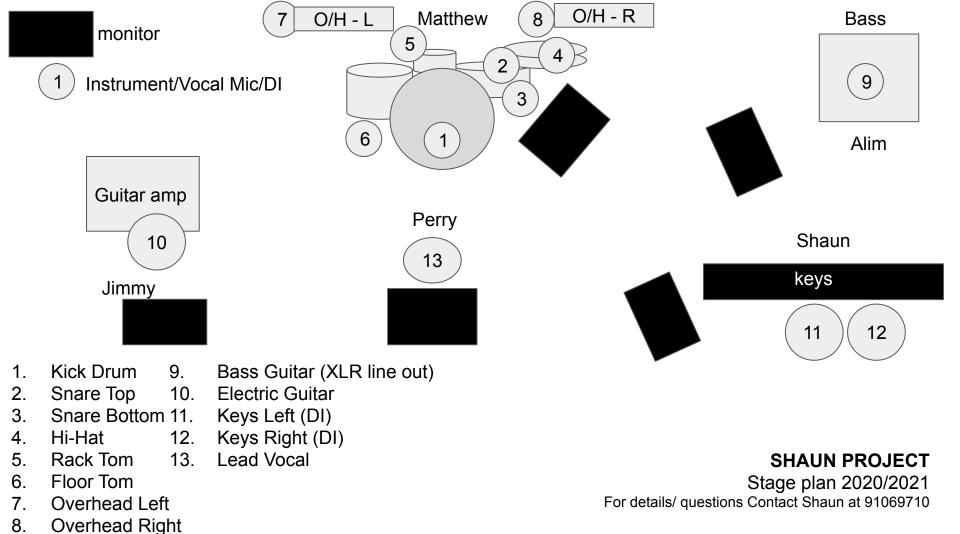

| Band Name:               | Shaun project        |                |                |                  |                              |                                                     |  |
|--------------------------|----------------------|----------------|----------------|------------------|------------------------------|-----------------------------------------------------|--|
| Contact Number:          | 91069710             |                |                |                  |                              |                                                     |  |
| Email:                   | tanshunxiang@gma     | il.com         |                |                  |                              |                                                     |  |
|                          |                      |                |                |                  |                              |                                                     |  |
| Items Requested by Band: |                      |                |                |                  |                              |                                                     |  |
| Name                     | Instrument           | Amp            | DI             | Mic              | Stands (Mic / Keyboard)      | Remarks                                             |  |
| Shaun Tan                | keyboard             | Roland KC 600  | Ultra DI       | SM58             | keyboard stand               |                                                     |  |
| Jimmy                    | guitar               | Fender Champio | Countryman DI  | SM58             | guitar stand                 |                                                     |  |
| Alim Sazali              | bass guitar          | Hartke HD 508  | BSS DI         | D112             | guitar stand                 |                                                     |  |
| Matthew Tay              | drums                |                |                |                  |                              | Drum mics can use Shure series (beta)               |  |
| Perry Pluto              | vocals               |                |                | SM58             | mic stand                    |                                                     |  |
| Shaun Project            |                      |                |                | _                |                              | 5 floor monitors                                    |  |
| Items Provided by Band:  |                      |                |                | *Guest engineers | s can bring their own equipr | nent but is subjected to what the venue can provide |  |
| Name                     | Instrument           | Amp            | DI             | Mic              | Stands (Mic / Keyboard)      | Remarks                                             |  |
| Shaun                    | Korg kross 61        | nil            | venue provided | nil              | venue provided               |                                                     |  |
| Jimmy                    | Gibson Corvette      | nil            | venue provided | nil              | venue provided               |                                                     |  |
| Alim                     | Fender 5 string bass | nil            | venue provided | nil              | venue provided               |                                                     |  |